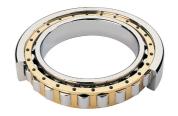

## NU 2336 EMA C3-TIMKEN CYLINDRISK RULLELEJE ENRADET MED MESSINGHOLDER

High quality cylindrical roller bearing with machined brass cage from the leading manufacturer TIMKEN. Featuring the TIMKEN EMA design. A premium land-riding cage, unique internal geometries, enhanced surface finishes and a compact design. All this adds up to longer life, improved uptime and reduced maintenance costs.