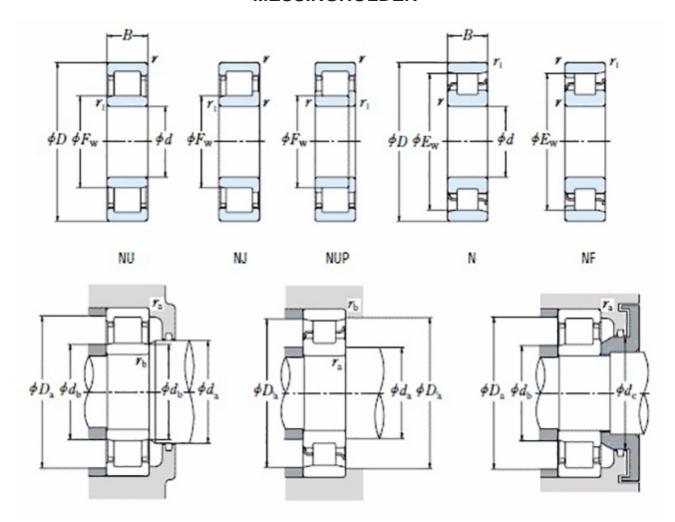

order@nomo.se | +45 44 20 86 00 | https://nomo.dk

## NU 2336 EMA C3-TIMKEN CYLINDRISK RULLELEJE ENRADET MED MESSINGHOLDER



High quality cylindrical roller bearing with machined brass cage from the leading manufacturer TIMKEN. Featuring the TIMKEN EMA design. A premium land-riding cage, unique internal geometries, enhanced surface finishes and a compact design. All this adds up to longer life, improved uptime and reduced maintenance costs.

## **Basic dimensions**

| Inner diameter [d] | 180.00 | mm |
|--------------------|--------|----|
| Width [B]          | 126.00 | mm |
| Outer diameter [D] | 380.00 | mm |

## Other data

Clearance C3
Design NU